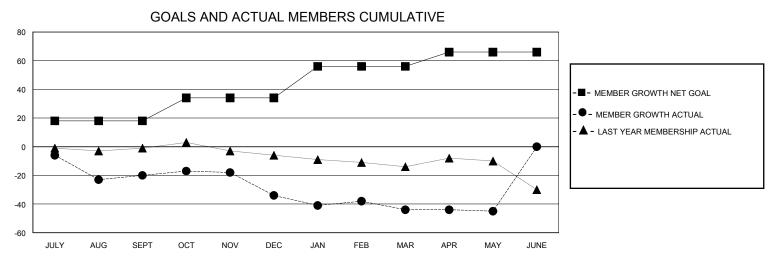

## District 20 E1

Results as of: 5/31/2024

| GMT:                  |               |           | GMT CA        |                       |                        |                         |                                                    |  |  |
|-----------------------|---------------|-----------|---------------|-----------------------|------------------------|-------------------------|----------------------------------------------------|--|--|
| Clubs                 |               |           |               | Members               |                        |                         |                                                    |  |  |
| RESULTS FOR 2023-2024 |               |           |               | RESULTS FOR 2023-2024 |                        |                         |                                                    |  |  |
| QUARTER               | NEW CLUB GOAL | NEW CLUBS | DROPPED CLUBS | QUARTER MEMI          | BER GROWTH NET<br>GOAL | MEMBER GROWTH<br>ACTUAL | DROPPED<br>MEMBERS ACTUAL<br>(including transfers) |  |  |
| JULY/AUG/SEPT         | 0             | 0         | 0             | JULY/AUG/SEPT         | 18                     | 12                      | 30                                                 |  |  |
| OCT/NOV/DEC           | 0             | 0         | 0             | OCT/NOV/DEC           | 16                     | 23                      | 33                                                 |  |  |
| JAN/FEB/MAR           | 1             | 0         | 0             | JAN/FEB/MAR           | 22                     | 23                      | 30                                                 |  |  |
| APR/MAY/JUNE          | 0             | 0         | 0             | APR/MAY/JUNE          | 10                     | 11                      | 11                                                 |  |  |