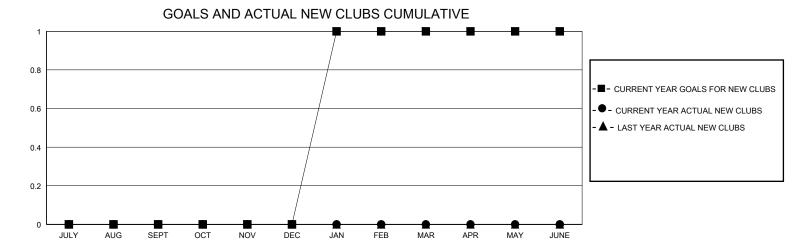

## District 20 E1

Results as of: 5/31/2024

| GMT:                  |               |           | GMT CA        |                       |                        |                         |                                                    |  |  |
|-----------------------|---------------|-----------|---------------|-----------------------|------------------------|-------------------------|----------------------------------------------------|--|--|
| Clubs                 |               |           |               | Members               |                        |                         |                                                    |  |  |
| RESULTS FOR 2023-2024 |               |           |               | RESULTS FOR 2023-2024 |                        |                         |                                                    |  |  |
| QUARTER               | NEW CLUB GOAL | NEW CLUBS | DROPPED CLUBS | QUARTER MEMI          | BER GROWTH NET<br>GOAL | MEMBER GROWTH<br>ACTUAL | DROPPED<br>MEMBERS ACTUAL<br>(including transfers) |  |  |
| JULY/AUG/SEPT         | 0             | 0         | 0             | JULY/AUG/SEPT         | 18                     | 12                      | 30                                                 |  |  |
| OCT/NOV/DEC           | 0             | 0         | 0             | OCT/NOV/DEC           | 16                     | 23                      | 33                                                 |  |  |
| JAN/FEB/MAR           | 1             | 0         | 0             | JAN/FEB/MAR           | 22                     | 23                      | 30                                                 |  |  |
| APR/MAY/JUNE          | 0             | 0         | 0             | APR/MAY/JUNE          | 10                     | 11                      | 11                                                 |  |  |